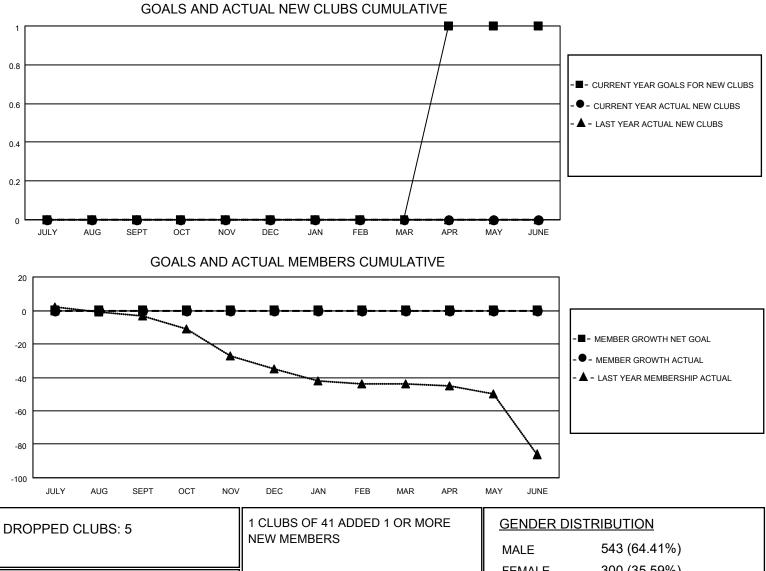

## LOCATION COLORADO

**District 6 NE** 

Results as of: 7/31/2021

| Clubs                 |               |           |               | Members               |                        |                         |                                                    |  |  |
|-----------------------|---------------|-----------|---------------|-----------------------|------------------------|-------------------------|----------------------------------------------------|--|--|
| RESULTS FOR 2021-2022 |               |           |               | RESULTS FOR 2021-2022 |                        |                         |                                                    |  |  |
| QUARTER               | NEW CLUB GOAL | NEW CLUBS | DROPPED CLUBS | QUARTER MEM           | BER GROWTH NET<br>GOAL | MEMBER GROWTH<br>ACTUAL | DROPPED<br>MEMBERS ACTUAL<br>(including transfers) |  |  |
| JULY/AUG/SEPT         | 0             | 0         | 5             | JULY/AUG/SEPT         | 0                      | 3                       | 3                                                  |  |  |
| OCT/NOV/DEC           | 0             | 0         | 0             | OCT/NOV/DEC           | 0                      | 0                       | 0                                                  |  |  |
| JAN/FEB/MAR           | 0             | 0         | 0             | JAN/FEB/MAR           | 0                      | 0                       | 0                                                  |  |  |
| APR/MAY/JUNE          | 1             | 0         | 0             | APR/MAY/JUNE          | 0                      | 0                       | 0                                                  |  |  |